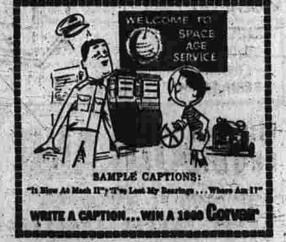

FREE SPACE MASKS FOR THE CHILDREN.

PLUS A GALAXY OF PRIZES... 1st PRIZE: 1960 CORVAIR VALLEY OIL COMPANY JOINS CITIES SERVICE IN A "SPACE AGE SPREE"

The Valley Oil Company has been serving the motoring needs of central Connecticut for over forty-five years. They have now joined with Cities Service to bring you the finest petroleum products on the market today with famed Valley

Oil Company personalized service.

Cities Service and Valley Oil are celebratin their new association with a gala Cartoon Caption-Writing Contest. First Prize - a brand new 1960 Chevrolet Corvair and thirty other valuable prizes! The contest is simple and fun to do. Just write a caption for the cartoon featured on this page. To enter the Space Age contest, stop at any Cities Service Station displaying the "Welcome to Space Age Service" banner. Pick up a free entry blank which con-tains all the official rules . . . you can enter as many times as you like. Centest closes midnight, December 31, 1959. Stop in today . . . let us welcome you to Space

Age Service with your free gifts.

ORANGE HALL — 72 EAST CENTER ST. REGULAR GAMES . S SPECIALS . 1 SWEEPSTARE

so low priced you can afford a wardrobe-full!

Frilly Dacron **Batiste Blouses** 

All set for the holidays . . blending beautifully throughout your wardrobe from then on! There's a lovely selection of Dacrons, nylons and cottons frothed with lace and tucks. 32-38.