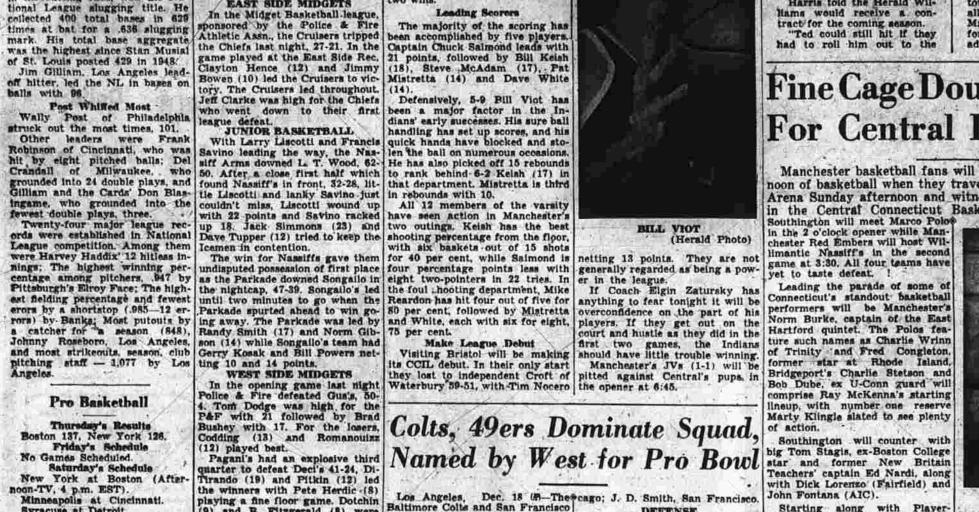

spirited throng of capacity size in the MHS Arena. Nervous and cautious at the start of the game, the Indians carefully manipulated until a good shot situation appeared. On defense, the Indian throughout the game were very strong; Bristol was held to one point in the first quarter. In the second period, both teams loosened up and scoring began to build up. "Cherokee Chuck" Saimond led the Indian offense in the first half; ond half of play to outscore their Bristol rivals 33-13, and win walk-ing away by a score of 57-22. The

about three minutes had passed in the third period. At that time, the Indians suddenly caught fire, potting the wary braves from Manchester into action. Sparked by Reardon's hustle and enthusiasm, center Bill Keish's rebound-

## Annual Christmas Concert Contributes Seasonal Spirit

Legion of Honor

two players in the 6-2 range, Pat Mistretta and Bill Keish. Constros.

Mistretta and Bill Keish. Constros.

Superior height advantage was negated by the fast pace and alertness displayed by Coach Zatursky's hustlers.

During the second half, the height of the Chieftains began to tell. In the third period, the Chieftains closed the gap in scores to seven points, 37-30. Manchester failed to light in this period; the only spark was "Thundering Brave" Bill Voit, 5'9" Red and White guard, who put up a fine defense szainst Conard's strong attack: Viot stole the ball several times and, despite his height, cap-